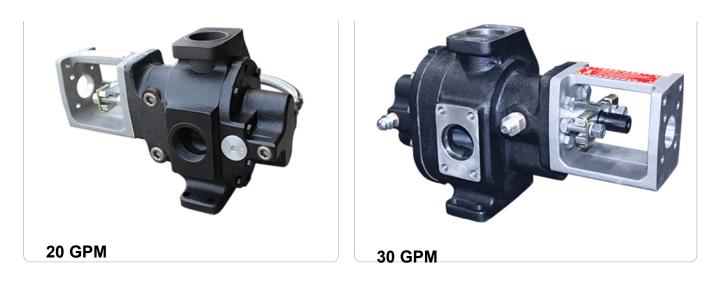

- Models to fit Bearcat, Crafco, Sealmaster, or Cimline machines.
- 20gpm (standard) or High Capacity 30gpm models available.

110 Pump Manual

**CR-110 Crack Sealer** 

Home | Documents | Resources | Contact