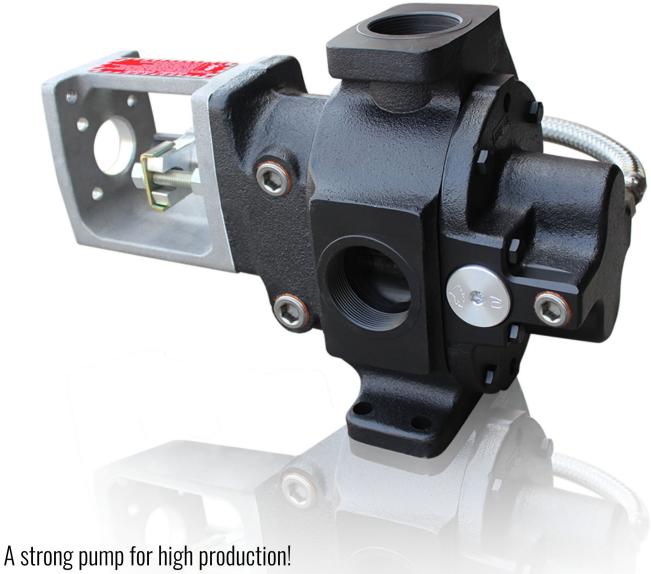

## **Crack Sealer Pumps**

The BearCat Pumps™ 110 is specifically designed for rubberized crack sealant applications. The pump features an internal heated relief valve; key feature for a safer/faster startup, smooth operation, and extended service life.

- Models to fit Bearcat, Crafco, Sealmaster, or Cimline machines.
- 20gpm (standard) or High Capacity 30gpm models available.

110 Pump Manual

**CR-110 Crack Sealer** 

Home | Documents | Resources | Contact