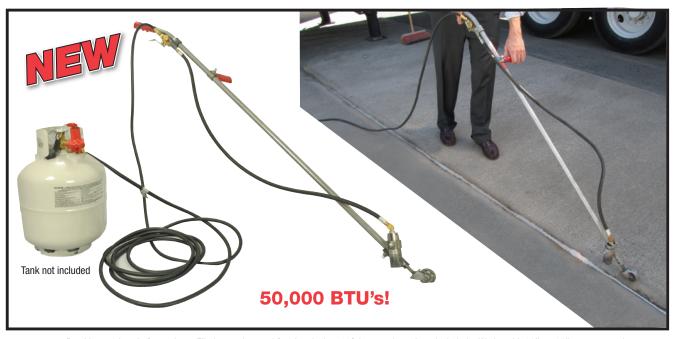

## CSX PRO-MELT 1000 TORCH

The Contractor's answer to faster application of both gray & black Crack•Stix® and/or Pli•Stix®!

Read instructions before using • Eliminates the need for chemicals • 20ft hose and regulator included • Works with 20lb or 30lb propane tank

- Designed to melt Crack•Stix® at a rate 4x faster than hand held torch!
- Walk behind application Saves back pain
- Steel construction including steel guide wheel
- Regulator and 20ft. hose included (tank not included)
- Hand operated trigger valve for easy application and control