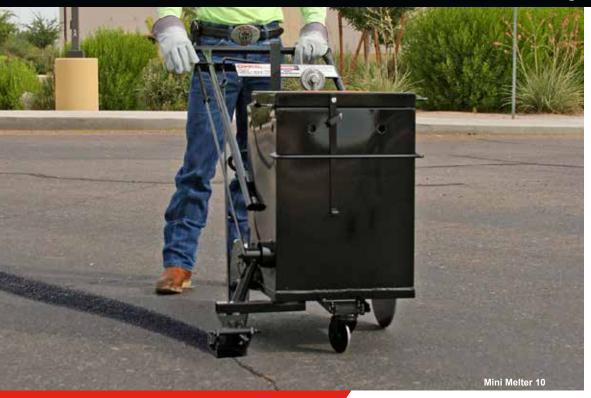

## **Pavement Preservation for Small Projects**

Mini Melter 30

Pour Pot with Wheels

Specifically Designed for Small Project Pavement Preservation

The Crafco Mini 10 and Mini 30 are the choice of small contractors, property owners and municipalities in search of an easy to use and economical melter. The Mini Melter 10 is a hand agitated, 10 gallon melter/applicator, that will melt sealant for application. The wheeled melter easily follows random cracks for efficient crack sealing.