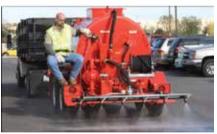

### Crafco Engineered Performance Design

Designed for the contractor, the Crafco Super SEALCOATER's standard features are considered options on all other competitive seal coat machines. Quality parts and superior construction make the Super SEALCOATER the machine of choice for everyday rigorous use. Features such as the unbreakable steel tank to the oversize hydraulic system set this unit apart from all the others. Built with Crafco quality and engineered to last, choose the Super SEALCOATER for your next seal coat machine.

CRAFCO ENGINEERED - CRAFCO MANUFACTURED DURABILITY

10 Gauge Steel Tank w/ 3/16 Inch Thick Bulkhead

- Jenny Air Compressor 13 HP Honda Engine w/ Electric Start & 30 Gallon Air Tank
- Choose From 2 Pintle Hitch Styles, Breakaway Switch & Safety Chains
- (2) 6,000 lb. Torsional Axles w/ Electric Brakes Super Sealer 550
- (2) 7,000 lb. Torsional Axles w/ Electric Brakes Super Sealer 800
- Variable Speed Hydraulic Powered Agitation System w/Forward, Reverse & Neutral Metering Valve
- 24" X 24" Material Tank Hatch w/Sand Grate & Inner Splash Lid, Outer Lid Lock
- Brake, Side Marker, Center Light Bar Lights & License Plate Bracket
- Heavy Duty Safety Tread Plate Fenders w/Integrated Steps
- 1/4" diameter Air Powered Water Pumping System w/25' Hose & Nozzle
- 35 Gallon Water Tank w/Direct Connect to Piping System with Water Pump
- Hose Reel on Fabricated Swivel w/ 100' 3/4", 300 psi Hose