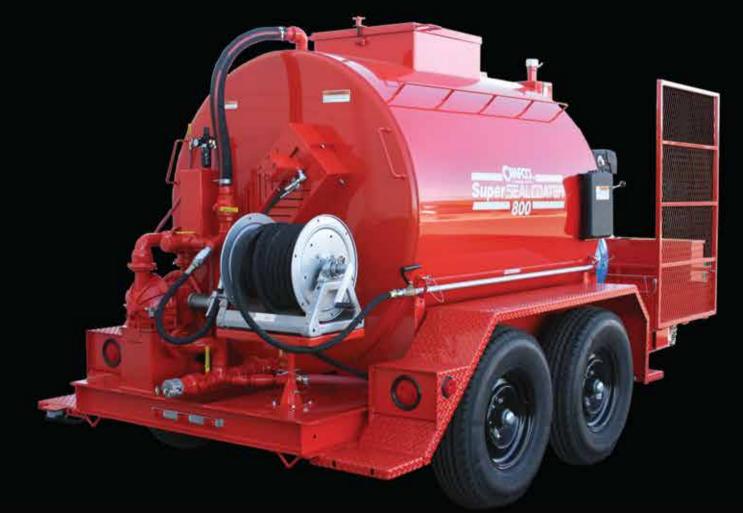

## SUPER SEALCOATER

#### A PART OF THE CRAFCO PAVEMENT PRESERVATION SYSTEM

In al state

Safety Feature - Inner Splash Lid 4

**Specifications** 

550 & 800 Gallon

Capacity

### 54.5" long X 40" wide Storage Deck 16" Load Range E Tires 3 Paddle Agitator w/ Rubber Wipers 2" Diaphragm Pump 6' Aluminum Hand Wand 3 Gallon Strainer Box and Basket Weatherproof Record Box Industrial Grade Paint 60" X 41.5" Storage Deck Flip-Up Ramp 38 Gallon Brush Box

### Crafco Engineered Performance Design

Designed for the contractor, the Crafco Super SEALCOATER's standard features are considered options on all other competitive seal coat machines. Quality parts and superior construction make the Super SEALCOATER the machine of choice for everyday rigorous use. Features such as the unbreakable steel tank to the oversize hydraulic system set this unit apart from all the others. Built with Crafco quality and engineered to last, choose the Super SEALCOATER for your next seal coat machine.

- **1** HEAVY DUTY TREAD PLATE STEP FENDERS
- **2** SWIVEL HOSE REEL
- **3** SIX BOLT FLANGED PLUMBING
- 4 LID W/ SAND GRATE, INNER SPLASH LID AND LOCKING OUTER LID
- **5** VENTED HYDRAULIC TANK RESERVOIR
- 6 AIR COMPRESSOR W/13HP HONDA ELECTRIC START ENGINE
- 7 STORAGE DECK W/RAMP
- 8 2 <sup>1</sup>/<sub>2</sub>" or 3" PINTLE HITCH
- **9** OPTIONAL WATER TANK CONNECTED DIRECTLY TO PIPING SYSTEM
- **10 TORSIONAL AXLES**
- 11 10 GAUGE STEEL TANK w/ 3/16 INCH THICK BULKHEADS
- **12 VARIABLE AND REVERSIBLE HYDRAULIC SPEED CONTROL**
- 13 6 FOOT WAND

CRAFCO ENGINEERED - CRAFCO MANUFACTURED DURABILITY

10 Gauge Steel Tank w/ 3/16 Inch Thick Bulkhead

- Jenny Air Compressor 13 HP Honda Engine w/ Electric Start & 30 Gallon Air Tank
- Choose From 2 Pintle Hitch Styles, Breakaway Switch & Safety Chains
- (2) 6,000 lb. Torsional Axles w/ Electric Brakes Super Sealer 550
- (2) 7,000 lb. Torsional Axles w/ Electric Brakes Super Sealer 800
- Variable Speed Hydraulic Powered Agitation System w/Forward, Reverse & Neutral Metering Valve
- 24" X 24" Material Tank Hatch w/Sand Grate & Inner Splash Lid, Outer Lid Lock
- Brake, Side Marker, Center Light Bar Lights & License Plate Bracket
- Heavy Duty Safety Tread Plate Fenders w/Integrated Steps
- 1/4" diameter Air Powered Water Pumping System w/25' Hose & Nozzle
- 35 Gallon Water Tank w/Direct Connect to Piping System with Water Pump
- Hose Reel on Fabricated Swivel w/ 100' 3/4", 300 psi Hose