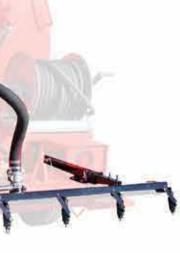

### **Spray Bar Attachment**

he Crafco Super Sealcoater Spray Bar option is designed for seal coating projects too large for hand wand operation, making it ideal for parking lots and large pavement areas. The spray bar option installs fast and easy with no additional plumbing. A pneumatic switch activates the spray bar for material application from the operator rear seat position. The spray bar has two positions, one for transport and one for application. All Crafco Super Sealcoaters (550 & 800) can be retrofitted for this option.