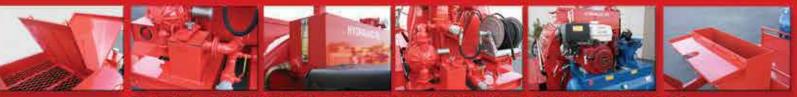

### Crafco Engineered Performance Design

Designed for the contractor, the Crafco Super SEALCOATER's standard features are considered options on all other competitive seal coat machines. Quality parts and superior construction make the Super SEALCOATER the machine of choice for everyday rigorous use. Features such as the unbreakable steel tank to the oversize hydraulic system set this unit apart from all the others. Built with Crafco quality and engineered to last, choose the Super SEALCOATER for your next seal coat machine.

- **1** HEAVY DUTY TREAD PLATE STEP FENDERS
- **2** SWIVEL HOSE REEL
- **3** SIX BOLT FLANGED PLUMBING
- 4 LID W/ SAND GRATE, INNER SPLASH LID AND LOCKING OUTER LID
- **5** VENTED HYDRAULIC TANK RESERVOIR
- 6 AIR COMPRESSOR W/13HP HONDA ELECTRIC START ENGINE
- 7 STORAGE DECK W/RAMP
- 8 2 <sup>1</sup>/<sub>2</sub>" or 3" PINTLE HITCH
- **9** OPTIONAL WATER TANK CONNECTED DIRECTLY TO PIPING SYSTEM
- **10 TORSIONAL AXLES**
- 11 10 GAUGE STEEL TANK w/ 3/16 INCH THICK BULKHEADS
- **12 VARIABLE AND REVERSIBLE HYDRAULIC SPEED CONTROL**
- 13 6 FOOT WAND

CRAFCO ENGINEERED - CRAFCO MANUFACTURED DURABILITY

10 Gauge Steel Tank w/ 3/16 Inch Thick Bulkhead

- Jenny Air Compressor 13 HP Honda Engine w/ Electric Start & 30 Gallon Air Tank
- Choose From 2 Pintle Hitch Styles, Breakaway Switch & Safety Chains
- (2) 6,000 lb. Torsional Axles w/ Electric Brakes Super Sealer 550
- (2) 7,000 lb. Torsional Axles w/ Electric Brakes Super Sealer 800
- Variable Speed Hydraulic Powered Agitation System w/Forward, Reverse & Neutral Metering Valve
- 24" X 24" Material Tank Hatch w/Sand Grate & Inner Splash Lid, Outer Lid Lock
- Brake, Side Marker, Center Light Bar Lights & License Plate Bracket
- Heavy Duty Safety Tread Plate Fenders w/Integrated Steps
- 1/4" diameter Air Powered Water Pumping System w/25' Hose & Nozzle
- 35 Gallon Water Tank w/Direct Connect to Piping System with Water Pump
- Hose Reel on Fabricated Swivel w/ 100' 3/4", 300 psi Hose