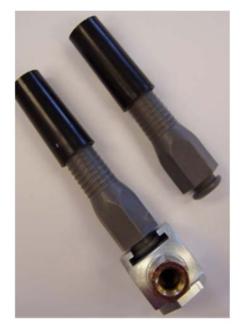

Plastic Drive-In Packers DEN P 3/8" or 1/2" 3/8" or 1/2" drill bit Zerk fittings included

Button Head PackersDENBHP5/8"with zerk DENBHPZShown with Button Head ConnectorDENBHCnylon or neoprene seal

5610 Brystone Dr., Houston, TX 77041•Tel: 800-732-0166•Fax: 713-849-3340•www.deneef.com rev 11/2008