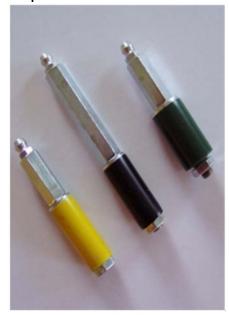

High Pressure Packers DEN HP 1/ 2" or 5/8" (7/32" inside diameter) •Zerk fittings •4" extensions available

Mechanical Packers DEN MP 1/ 2" or 5/8" •Eliminates check valve • Lowers required injection pressure • Zerk coupler recommended Alemite 6304C