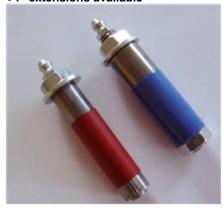

High Pressure Packers DEN HP 1/ 2" or 5/8" (7/32" inside diameter) •Zerk fittings •4" extensions available

Mechanical Packers DEN MP 1/ 2" or 5/8" •Eliminates check valve • Lowers required injection pressure • Zerk coupler recommended Alemite 6304C