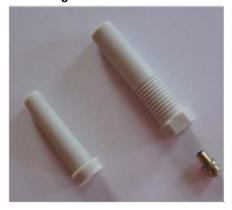

Plastic Drive-In Packers DEN P 3/8" or 1/2" 3/8" or 1/2" drill bit Zerk fittings included

Button Head PackersDENBHP5/8"with zerk DENBHPZShown with Button Head ConnectorDENBHCnylon or neoprene seal

5610 Brystone Dr., Houston, TX 77041•Tel: 800-732-0166•Fax: 713-849-3340•www.deneef.com rev 11/2008