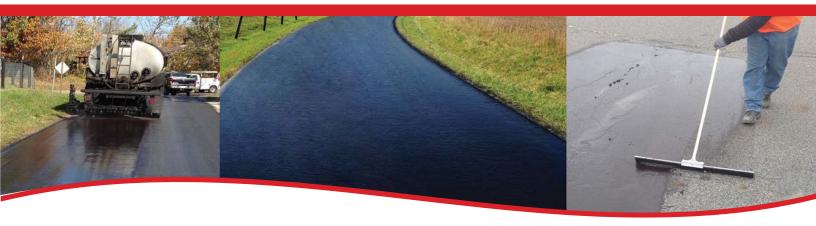

## **Preservation Made Simple**

Seal, Preserve, Extend

RAVEL CHECK® liquid is brushed or spray applied on any raveling paved asphalt or loose slurry, micro and chip sealed roadways, driveways and parking lots to restore the asphalt and extend the pavements' life cycle.

Coverage rate is approximately 10 sq. yd. per one gallon. RAVEL CHECK liquid is a penetrating binder best used on pavement that has just started to show signs of wear.