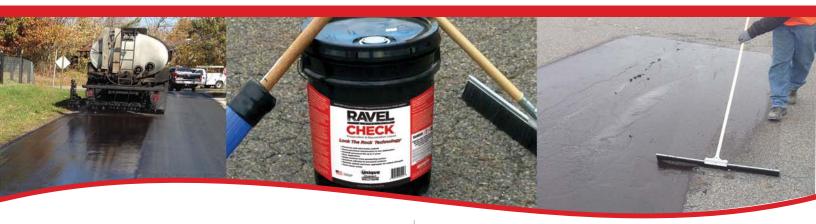

## **Preservation Made Simple**

Seal, Preserve, Extend

RAVEL CHECK® liquid is brushed or spray applied on any raveling paved asphalt or loose slurry, micro and chip sealed roadways, driveways and parking lots to restore the asphalt and extend the pavements' life cycle.

Coverage rate is approximately 10 sq. yd. per one gallon. RAVEL CHECK liquid is a penetrating binder best used on pavement that has just started to show signs of wear.

#### **Easy to Use Formulation**

RAVEL CHECK® liquid is one of the only rejuvenators formulated for both large distributor truck and local brush/squeegee applications.

RAVEL CHECK liquid's ready-to-apply formulation (bulk or packaged) makes it easier and simpler to apply.

RAVEL CHECK liquid's LOCK THE ROCK® technology allows you to easily glue aggregate back down in aging hot mix asphalt chip and slurry seal pavement.